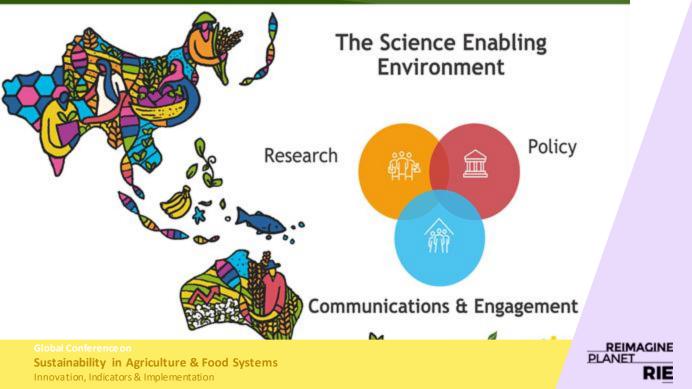

# Building a global network of Science Allies

## The Alliance for Science Mission

**Our Vision:** The Alliance for Science seeks a future where science and innovation is shared and supported to help bring about a world without poverty, where people everywhere can flourish on an ecologically protected and restored planet.

**Our Mission:** The Alliance for Science conducts advocacy, communications, and research to help promote an enabling environment for science-based solutions to global challenges.

## The Alliance for Science Activities